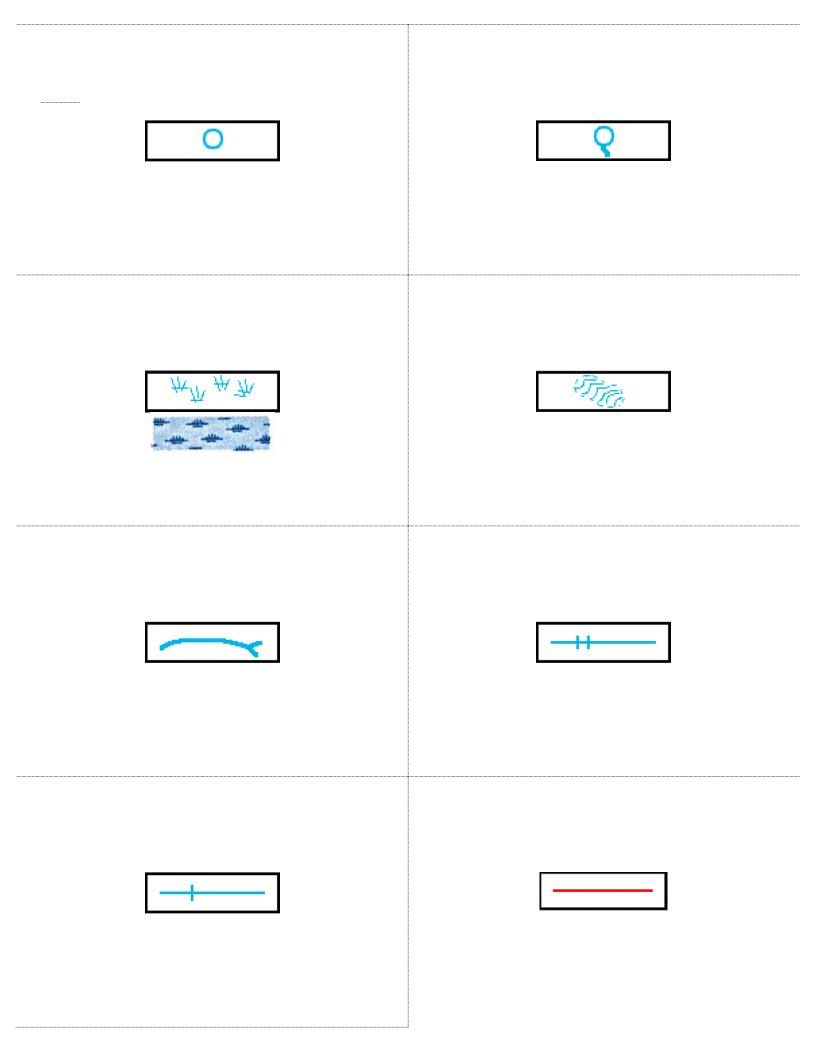

| Spring     | Well                     |
|------------|--------------------------|
| Glacier    | Marsh<br>submerged Marsh |
| Rapids     |                          |
| Major road | waterfall                |

| Wooded area                                  | Fence line or field line            |
|----------------------------------------------|-------------------------------------|
| Orchard                                      | Vineyard                            |
| Inhabited buildings                          | Pond with dam                       |
| Single track railway<br>double track railway | Uninhabited buildings<br>barns, ETC |