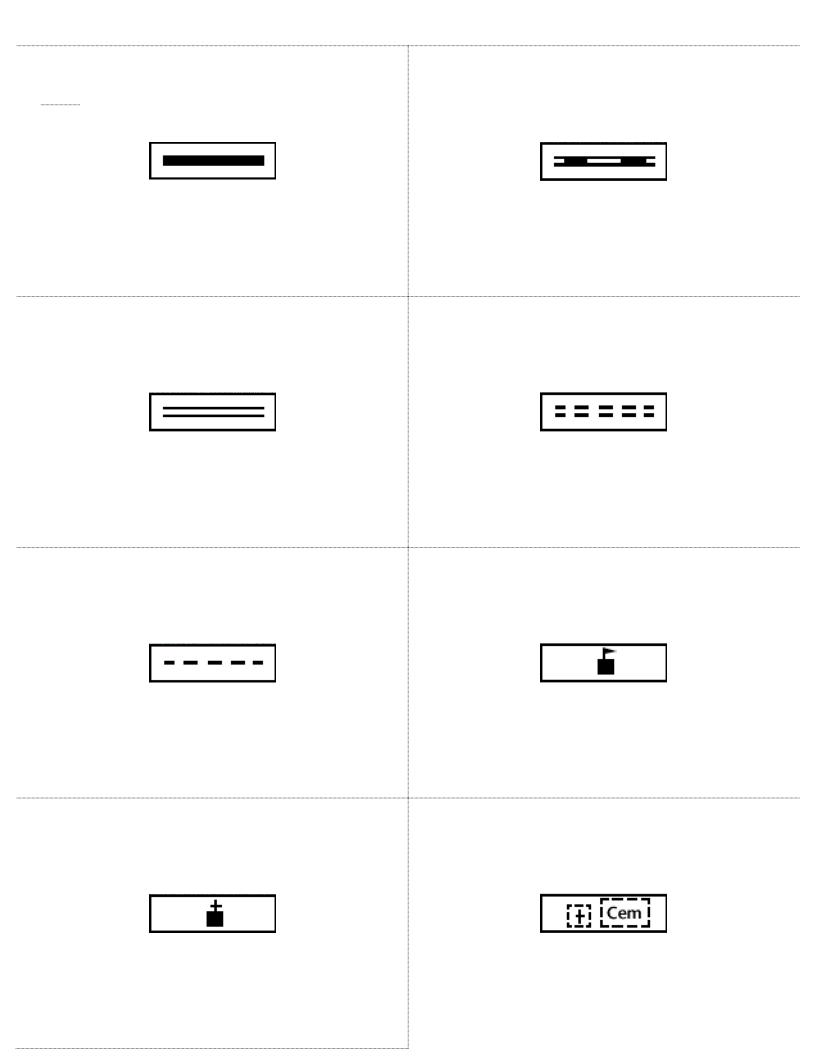

To print this as a two sided document with the symbols on one side and the description on the opposite, first print pages 2 through 7, then re-feed these printed pages, printing on the back-side pages 8 through 13.

Disregard any message regarding the margins. Do not take the suggestion too fix margins that are outside the print area.

Finally cut out the flashcards along the cut lines.

| Secondary Improve road    | Primary Improved road |
|---------------------------|-----------------------|
| Unimproved road Dirt Road | improved road         |
| School                    | Trail                 |
| Cemetery                  | Church                |