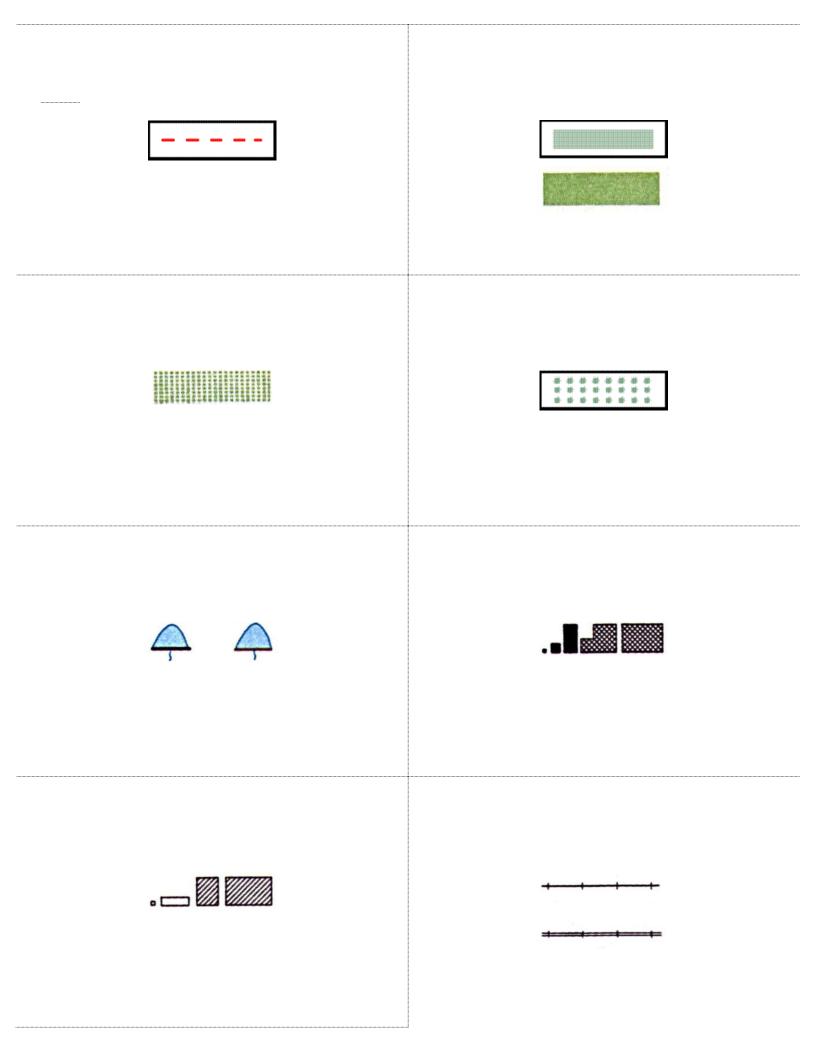

| Wooded area                                  | Fence line or field line            |
|----------------------------------------------|-------------------------------------|
| Orchard                                      | Vineyard                            |
| Inhabited buildings                          | Pond with dam                       |
| Single track railway<br>double track railway | Uninhabited buildings<br>barns, ETC |

| Power line                    | Railway with bridge railway with opening bridge |
|-------------------------------|-------------------------------------------------|
| trail                         | Wooded marsh                                    |
| Improved Road                 | Railway with tunnel                             |
| Primary highway, hard surface | Unimproved Road                                 |

| Contour line      | Secondary highway, hard surface |
|-------------------|---------------------------------|
| Mangrove          | Scrub                           |
|                   | swamp                           |
| Intermittent lake | Depression contour lines        |