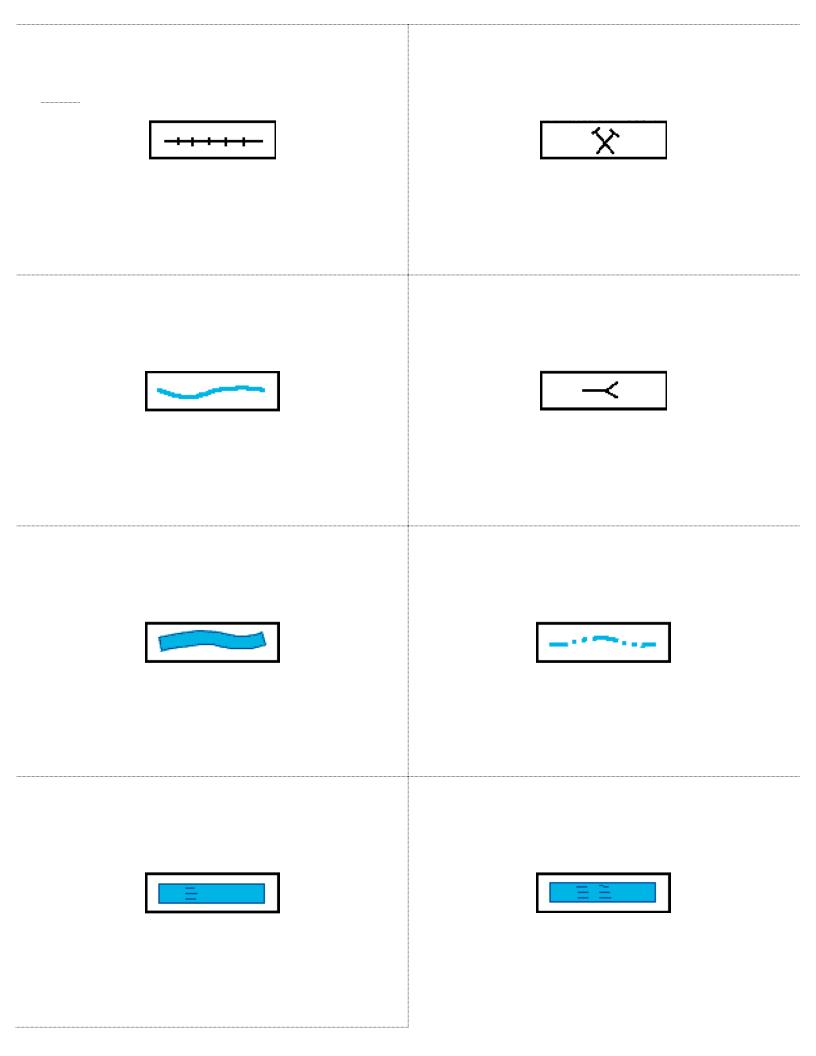

| Open pit or strip Mine | Railroad tracks |
|------------------------|-----------------|
| Cave                   | Stream          |
| Intermittent stream    | River           |
| rapids                 | falls           |

| Spring     | Well                     |
|------------|--------------------------|
| Glacier    | Marsh<br>submerged Marsh |
| Rapids     |                          |
| Major road | waterfall                |